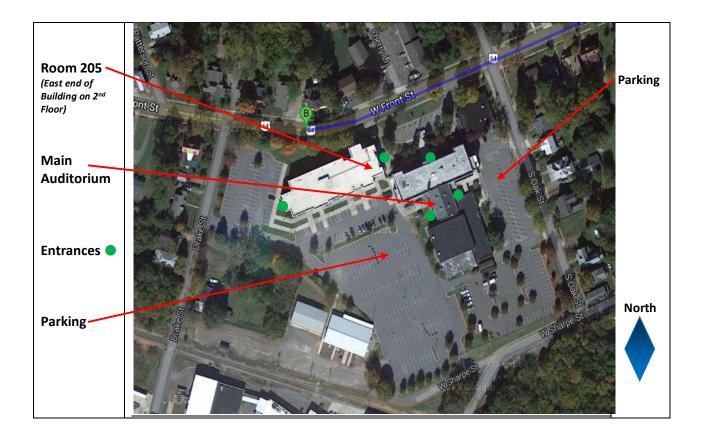

#### CBA Safety Seminar, Saturday, February 27th

Mitchell Community College Continuing Education Center, Main Auditorium 701 West Front Street, Statesville, NC 28677 Coordinates – 17S 0509249 3959411 \* Access parking lot off S. Oak Street or Drake Street from West Front Street

#### Site Map